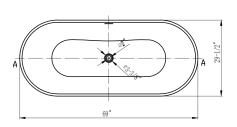

### **NOMINAL DIMENSIONS**

MODEL# BATHTUB SIZE

20\$01103-69 69"\*29-1/2"\*21-5/8"