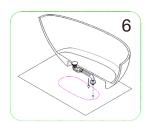

## **CLOVIS**

# BATHTUB INSTALLATION INSTRUCTION

NOTE: Due to the nature of the material, models can differ up to 20mm from the listed dimensions.

#### PACKING LIST

- Bathtub
- Drain Pipe



### **NOMINAL DIMENSIONS**

MODEL# BATHTUB SIZE

20\$01103-69 69"\*29-1/2"\*21-5/8"





## Installation step diagram

















## **CARE AND MAINTENANCE**

#### **ALWAYS**

- · Clean everyday by thoroughly rinsing with a mild soap and warm water and wipe dry.
- Keep the sink free of any standing water as this can cause a buildup of mineral deposit, which can affect the appearance of your sink.
- Always rinse the sink after using any cleaning agent and wipe dry. Clean any mineral deposits.
  built up over time with a mild solution of vinegar and water followed by a thorough flushing with water.

#### **NEVER**

- Use a steel wool or scouring pad as it damages the sink surface and causes discoloration.
- Let household cleaning agents or bleach sit in your sink for a long period of time as this may ruin the finish of your sink
- Leave rubber mats, sponges, or cleaning pads in the sink for long period of time as t