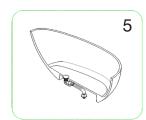

## **CLOVIS**

# BATHTUB INSTALLATION INSTRUCTION

NOTE: Due to the nature of the material, models can differ up to 20mm from the listed dimensions.

#### PACKING LIST

- Bathtub
- Drain Pipe



### **NOMINAL DIMENSIONS**

MODEL# BATHTUB SIZE

20\$01103-69 69"\*29-1/2"\*21-5/8"





## Installation step diagram

















## **CARE AND MAINTENANCE**

#### **ALWAYS**

- · Clean everyday by thoroughly rinsing with a mild soap and warm water and wipe dry.
- Keep the sink free of any standing water as this can cause a buildup of mineral deposit, which can affect the appearance of your sink.
- Always rinse the sink after using any cleaning agent and wipe dry. Clean any mineral deposits.
  built up over time with a mild solution of vinegar and water followed by a thorough flushing with water.

#### **NEVER**

- Use a steel wool or scouring pad as it damages the sink surface and causes discoloration.
- Let household cleaning agents or bleach sit in your sink for a long period of time as this may ruin the finish of your sink
- Leave rubber mats, sponges, or cleaning pads in the sink for long period of time as