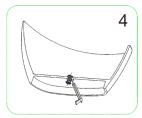

## **CLOVIS**

# BATHTUB INSTALLATION INSTRUCTION

NOTE: Due to the nature of the material, models can differ up to 20mm from the listed dimensions.

#### PACKING LIST

- Bathtub
- Drain Pipe



### **NOMINAL DIMENSIONS**

MODEL# BATHTUB SIZE

20\$01103-69 69"\*29-1/2"\*21-5/8"





## Installation step diagram

















## **CARE AND MAINTENANCE**

#### **ALWAYS**

- · Clean everyday by thoroughly rinsing with a mild soap and warm water and wipe dry.
- Keep the sink free of any standing water as this can cause a buildup of mineral deposit, which can affect the appearance of your sink.
- Always rinse the sink after using any cleaning agent and wipe dry. Clean any mineral deposits.
  built up over time with a mild solution of vinegar and water followed by a thorough flushing with water.

#### **NEVER**

- Use a steel wool or scouring pad as it damages the sink surface and causes discoloration.
- Let household cleaning agents or bleach sit in your sink for a long period of time as this may ruin the finish of your sink
- Leave rubber mats, sponges, or cleaning pads in the sink for long period of time