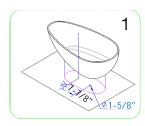

### **NOMINAL DIMENSIONS**

MODEL# BATHTUB SIZE

20\$01103-69 69"\*29-1/2"\*21-5/8"