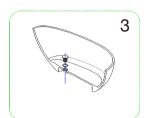

## **CLOVIS**

# BATHTUB INSTALLATION INSTRUCTION

NOTE: Due to the nature of the material, models can differ up to 20mm from the listed dimensions.

#### PACKING LIST

- Bathtub
- Drain Pipe



### **NOMINAL DIMENSIONS**

MODEL# BATHTUB SIZE

20\$01103-69 69"\*29-1/2"\*21-5/8"





## Installation step diagram

















## **CARE AND MAINTENANCE**

#### **ALWAYS**

- · Clean everyday by thoroughly rinsing with a mild soap and warm water and wipe dry.
- Keep the sink free of any standing water as this can cause a buildup of mineral deposit, which can affect the appearance of your sink.
- Always rinse the sink after using any cleaning agent and wipe dry. Clean any mineral deposits.
  built up over time with a mild solution of vinegar and water followed by a thorough flushing with water.

#### **NEVER**

- Use a steel wool or scouring pad as it damages the sink surface and causes discoloration.
- Let household cleaning agents or bleach sit in your sink for a long period of time as this may ruin the finish of your sink
- Leave rubber mats, sponges, or cleaning pads in the sink for long period of tim