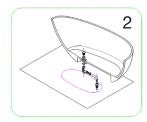

## **CLOVIS**

# BATHTUB INSTALLATION INSTRUCTION

NOTE: Due to the nature of the material, models can differ up to 20mm from the listed dimensions.

#### PACKING LIST

- Bathtub
- Drain Pipe



### **NOMINAL DIMENSIONS**

MODEL# BATHTUB SIZE

20\$01103-69 69"\*29-1/2"\*21-5/8"





## Installation step diagram

















## **CARE AND MAINTENANCE**

#### **ALWAYS**

- · Clean everyday by thoroughly rinsing with a mild soap and warm water and wipe dry.
- Keep the sink free of any standing water as this can cause a buildup of mineral deposit, which can affect the appearance of your sink.
- Always rinse the sink after using any cleaning agent and wipe dry. Clean any mineral deposits.
  built up over time with a mild solution of vinegar and water followed by a thorough flushing with water.

#### **NEVER**

- Use a steel wool or scouring pad as it damages the sink surface and causes discoloration.
- Let household cleaning agents or bleach sit in your sink for a long period of time as this may ruin the finish of your sink
- Leave rubber mats, sponges, or cleaning pads in the sink for long period of t