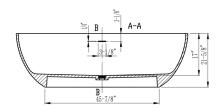

### **NOMINAL DIMENSIONS**

MODEL# BATHTUB SIZE

20\$01103-69 69"\*29-1/2"\*21-5/8"