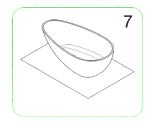

## **CLOVIS**

# BATHTUB INSTALLATION INSTRUCTION

NOTE: Due to the nature of the material, models can differ up to 20mm from the listed dimensions.

#### PACKING LIST

- Bathtub
- Drain Pipe



### **NOMINAL DIMENSIONS**

MODEL# BATHTUB SIZE

20\$01103-69 69"\*29-1/2"\*21-5/8"





## Installation step diagram

















## **CARE AND MAINTENANCE**

#### **ALWAYS**

- · Clean everyday by thoroughly rinsing with a mild soap and warm water and wipe dry.
- Keep the sink free of any standing water as this can cause a buildup of mineral deposit, which can affect the appearance of your sink.
- Always rinse the sink after using any cleaning agent and wipe dry. Clean any mineral deposits.
  built up over time with a mild solution of vinegar and water followed by a thorough flushing with water.

#### **NEVER**

- Use a steel wool or scouring pad as it damages the sink surface and causes discoloration.
- Let household cleaning agents or bleach sit in your sink for a long period of time as this may ruin the finish of your sink
- Leave rubber mats, sponges, or cleaning pads in the sink for long period of time as thi